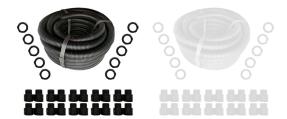

## CP20B/20W/25B/25W - CONTRACTOR PACKS PVC

Description:

Includes: 10m corrugated conduit,

10 connectors.

Material: PVC Black & White

Construction: Smooth inner surface, flexible, twistable in vertical and